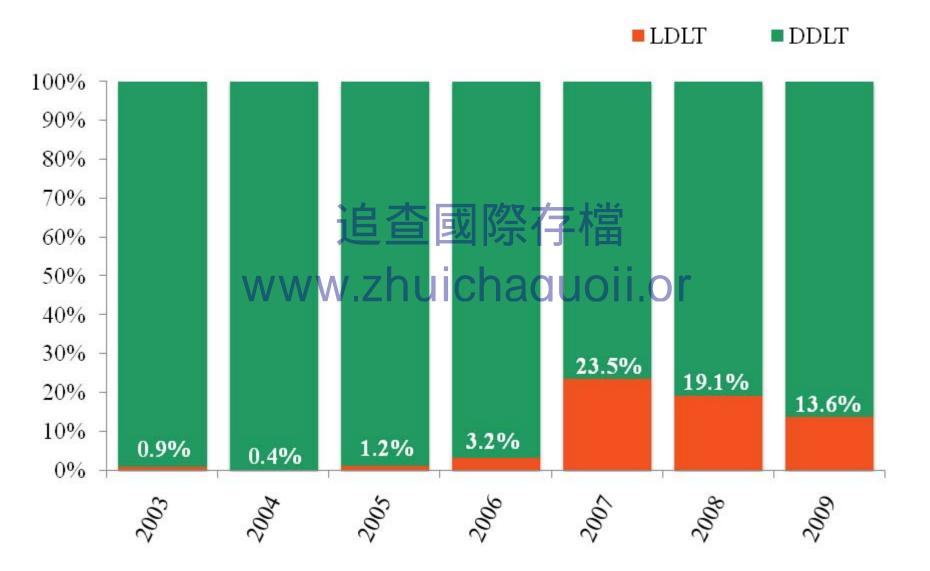

- Because of the reduction of the deceased organs, living-related organ transplants have been dramatically increased in the last 2-3 years, with roughly 3,000 cases annually.
- Driven by hunger for profit by organ brokers, some poor people are desperate in need to sell their organs for survival of the family. Some wealthy people are seeking organs at high prices, which is against justice and fairness of the society.

# Living Donor vs. Deceased Donor Liver Transplantation 2003-2009

 $\bigcirc$ 

CLTR

■Kidney transplantation ■NHBD kidney transplantation ■Living donor kidney transplantation