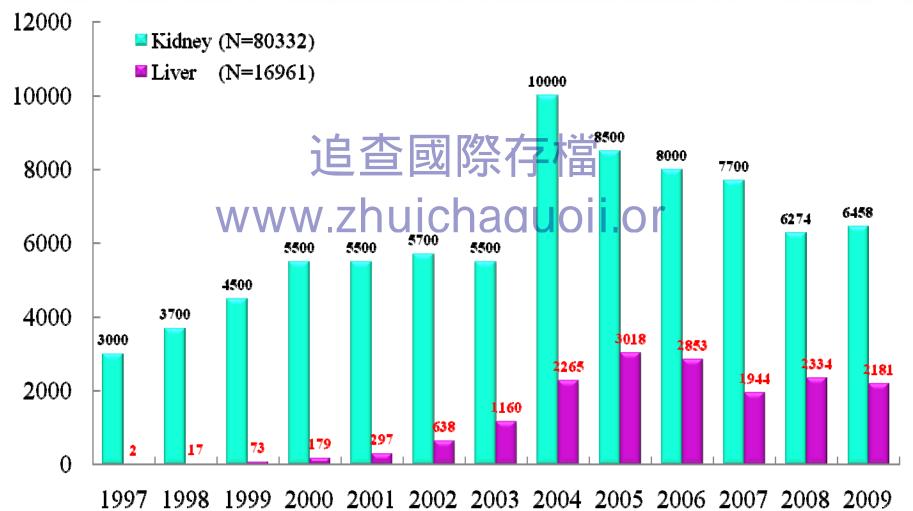

- Because of the reduction of the deceased organs, living-related organ transplants have been dramatically increased in the last 2-3 years, with roughly 3,000 cases annually.
- Driven by hunger for profit by organ brokers, some poor people are desperate in need to sell their organs for survival of the family. Some wealthy people are seeking organs at high prices, which is against justice and fairness of the society.