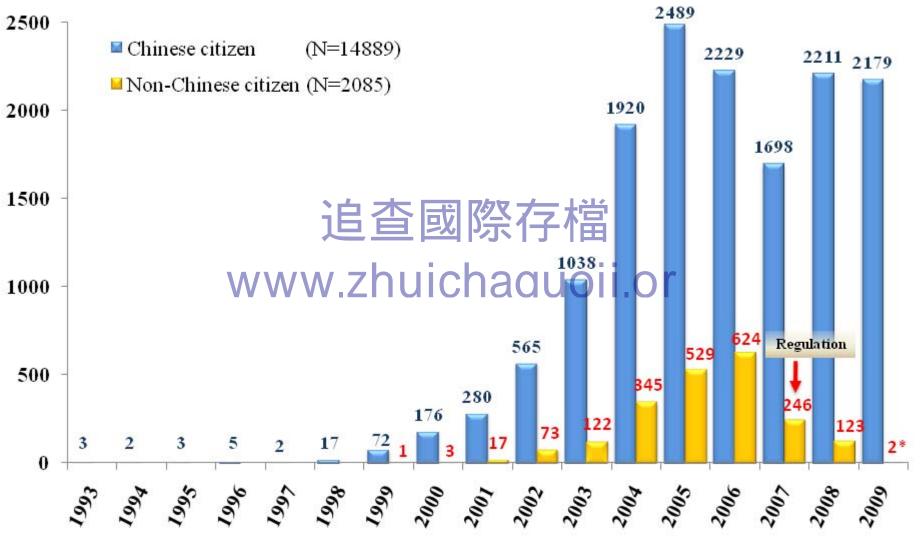

#### Citizenship of liver transplant recipients from 1993 to 2009

LTF

\* Living donor liver transplantation, approved by Ministry of Health, P. R. China

Ensure the equality, justice and transparency
 National waiting list and organ matching system
 www.zhuichaquoii.or