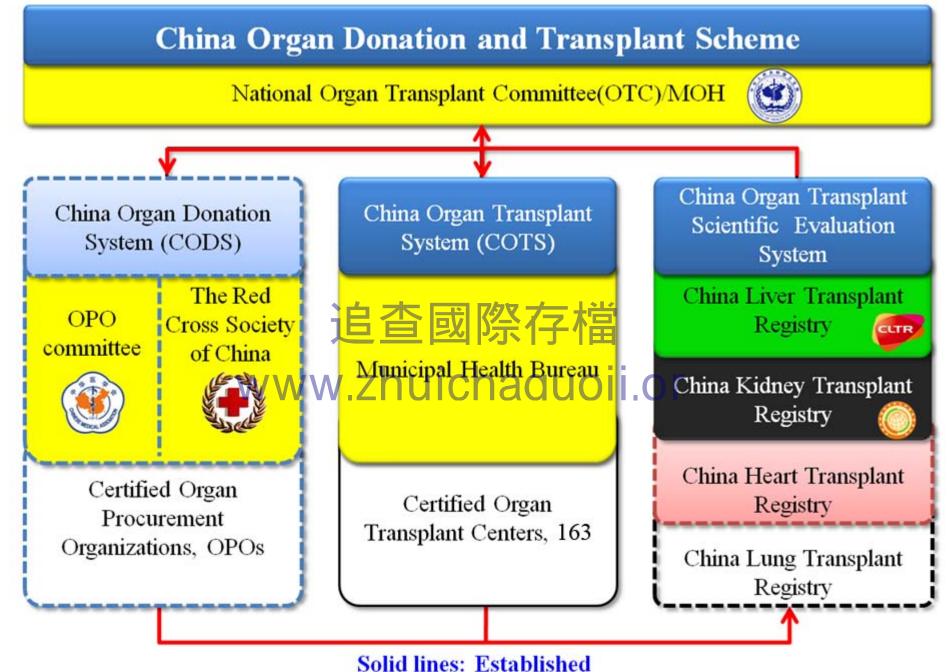

#### A systematic project (National Organ Transplantation Work Scheme)

Scientific Registries for Organ Transplantation

Accreditation System for Clinical Transplantation Service (163 certified hospitals) China Organ Allocation and Sharing System

2

Establish a scientific based policymaking process

Quality assurance for clinical service Accreditation system for hospitals and medical professionals Establish guidelines for clinical practice Ensure equality, justice and transparency National Waiting List and Organ Matching System

National Organ Procurement Organization System (OPOs) Ensure effective use of transplantable organs

National Organ Donation Campaign Establish a donor registration system Promote organ donation rate Voluntarism

# National scientific registries for solid organ transplantation

Liver Transplant Registry, <u>www.cltr.org</u>
 Queen Mary Hospital,
 The University of Hong Kong, Hong Kong

- Kidney Transplant Registry, <u>www.csrkt.org</u>
   PLA No. 309 Hospital, Beijing aduoii.or
- Heart Transplant Registry, <u>www.cotr.cn</u>, effective from April 2010
   Fuwai Cardiovascular Hospital,

Chinese Academy of Medical Sciences, Beijing

Lung Transplant Registry, <u>www.cotr.cn</u>, effective from April 2010
 Wuxi People's Hospital, Wuxi

The system provides baseline requirements and guidelines for medical institutions. Currently, only 163 自意以答字檔 hospitals have been granted a license for performing www.zhuichaouoii.or organ transplantation in China.