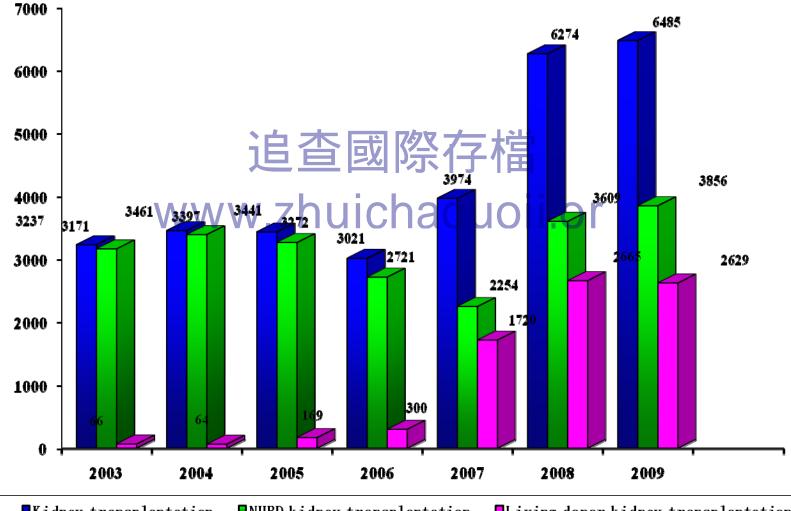

- Because of the reduction of the deceased organs, living-related organ transplants have been dramatically increased in the last 2-3 years, with roughly 3,000 cases annually.
- Driven by hunger for profit by organ brokers, some poor people are desperate in need to sell their organs for survival of the family. Some wealthy people are seeking organs at high prices, which is against justice and fairness of the society.

# Living Donor vs. Deceased Donor Liver Transplantation 2003-2009

 $\bigcirc$ 

CLTR

■Kidney transplantation ■NHBD kidney transplantation ■Living donor kidney transplantation